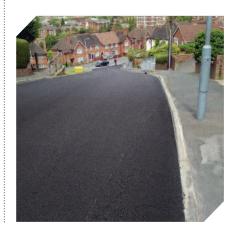

# **Service and Quality**

MaxiFlex has been designed to provide a highly flexible, deformation resistant material for roads where cracking has been an issue and in particular for the overlay of concrete carriageways.

### Solution for reflective cracking.