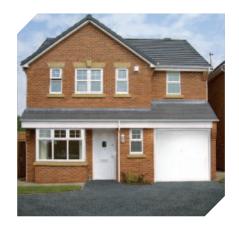

# **Service and Quality**

MaxiDrive+ has been designed to satisfy the increasing demands being placed on domestic driveways, commercial and industrial sites.

#### Benefits of MaxiDrive+

MaxiDrive+ utilises a combination of Stone Mastic Asphalt and a modifier to withstand increases in climatic conditions and has a greater resistance to the impact from commercial and industrial traffic.