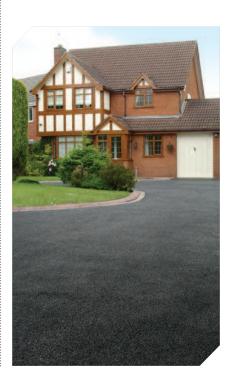

# **Service and Quality**

MaxiDrive+ has been designed to satisfy the increasing demands being placed on domestic driveways, commercial and industrial sites.

#### Benefits of MaxiDrive+

MaxiDrive+ utilises a combination of Stone Mastic Asphalt and a modifier to withstand increases in climatic conditions and has a greater resistance to the impact from commercial and industrial traffic.